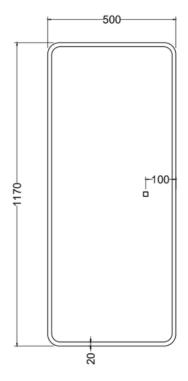

## **IMPRESSIONS Series 3 Frosted Curved Frameless LED Body Mirror**

Model: MR3213

- Full body frame wall mounted mirror
- Easy plug-in installation (no batteries required) with mounting hardware included
- Back illuminated mirror with frosted border
- Touch control inset full perimeter LED light 6500k (Cool White)
- Premium 5m silver backed glass with anti-corrosion film
- Dimensions:
  - o Length- 50 cm
  - o Width-3cm
  - o Height- 117 cm
  - o Weight-9kg