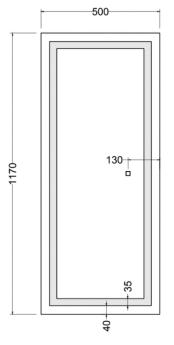

## **IMPRESSIONS Series 2 Frameless LED Body Mirror**

Model: MR3211

- Full body frame wall mounted mirror
- Easy plug-in installation (no batteries required)
  - with mounting hardware included
- Touch control inset full perimeter LED light 6500k
  - o (Cool White)
- Premium 5m silver backed glass with anti-corrosion
  - o film
- Dimensions:
  - o Length- 50 cm
  - o Width-3 cm
  - o Height- 117 cm
  - o Weight-8kg