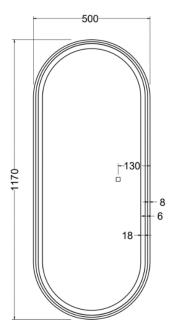

## **IMPRESSIONS Series 5 Black Curved Frame LED Body Mirror**

Model: MR2249

- Full body curved frame wall mounted mirror
- Easy plug-in installation (no batteries required) with mounting hardware included
- Touch control inset full perimeter LED light 6500k (Cool White)
- Premium 5m silver backed glass with anti-corrosion film
- Frame material details: matte black curved aluminum
- Dimensions:
  - o Length- 50 cm
  - o Width-4 cm
  - o Height- 117 cm
  - o Weight-9kg