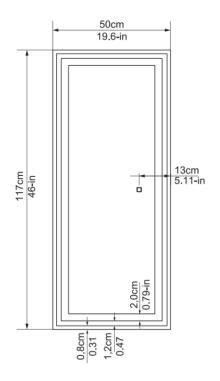

## **IMPRESSIONS Series 4 Black Frame LED Body Mirror**

Model: MR2248M

- Full body frame wall mounted mirror
- Easy plug-in installation (no batteries required) with mounting hardware included
- Touch control inset full perimeter LED light 6500k (Cool White)
- Premium 5m silver backed glass with anti-corrosion film
- Frame material details: matte black aluminum
- Dimensions:
  - o Length- 50 cm
  - o Width-3 cm
  - o Height- 117 cm
  - o Weight-8kg