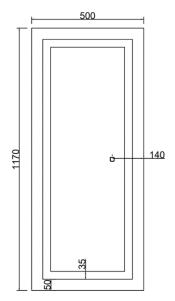

## **IMPRESSIONS Series 1 LED Body Frameless Mirror**

Model:MR2247

- Full body frame wall mounted mirror
- Easy plug-in installation (no batteries required) with mounting hardware included
- Touch control full perimeter LED light 6500 (Cool White)
- Premium 5mm silver backed glass
- Frame material details: aluminum and stainless steel
- Description:
  - o Length- 50 cm
  - o Width-3 cm
  - o Height- 117 cm
  - o Weight-8kg