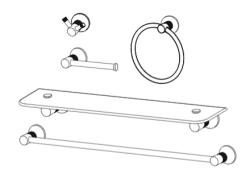

## Selling points:

- Includes:
  - 5-Piece wall Hardware Bathroom Accessory
    Set
  - One 18" tempered glass shelf
  - One 24-Inch towel bar
  - One fixed toilet paper bar and one hand towel ring
  - One dual robe hook
  - Corrosion-resistant polished chrome finish

"Melding unique textures and lustrous chrome finishing, the KNURL 5-piece set by 15WEST is an instant upgrade to your bathroom space. Finished in a corrosion-resistant polished chrome, this set is treated for use in damp spaces, while ensuring years of use for years to come. High-end craftsmanship and attention to detail are focal across the entire Moorefield line of product, and of our wall hardware sets arrive complete with mounting hardware and illustrated manuals included."