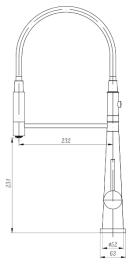

## **FORCE Matte Black Kitchen Faucet**

Model: EK2085-MBK

- Single-handle faucet with full-360 swivel action
- Rubber-coated steel flex lines
- Locking push button power spray control
- Magnetic docking hose fully functional from both ends
- · Optional matching 8-inch deck plate included
- Construction: solid brass, rubber PVC, steel
- Finish: smudge resistant matte black with rose gold accents