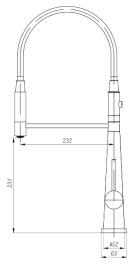

## **FORCE Brushed Nickel Kitchen Faucet**

Model: EK2085-BNI

- Single-handle faucet with full-360 swivel action
- Rubber-coated steel flex lines
- Locking push button power spray control
- Magnetic docking hose fully functional from both ends
- Optional matching 8-inch deck plate included
- Construction: solid brass, rubber PVC, steel
- Finish: smudge resistant brushed nickel