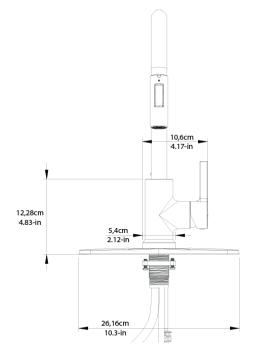

## **MAILLE Single-handle Kitchen Faucet Set**

Model: EK100

- Single-handle configuration
- One or three-hole installation
- Dual function pull-down sprayer
- Steel and brass construction
- Matching soap pump and deck plate included
- Brushed Nickel

The Maille kitchen faucet set was designed to complement any kitchen space, modern and classic alike. Featuring a sleek gooseneck design and pull-down spray wand with two spray modes, the Maille faucet offers all the features needed for any chef or home cook. Steel and brass construction finished in a corrosion-resistant brushed nickel coat and commercial-grade steel flex lines help withstand mineral buildup, and a 360-degree rotating spout allows for easy cleaning and filling of pots and pans. Included with this set are a matching soap pump and an optional 8-inch deck plate in the same brushed nickel finish which allows for single or three-hole installation. Ensuring and exceeding the highest standards of quality and eco-friendly operation, the Maille set is proudly lead-free, ADA compliant, and both UPC/CUPC and WaterSense certified. All Moorefield faucets include an optional deck plate in a matching finish for single or three-hole installation, mounting accessories, and an illustrated installation manual.