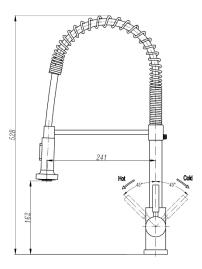

## **SPALLA Semi-Professional Kitchen Faucet**

## Model: EK0120BM

- Full 360-degree swivel
- Pro spray with steel flex lines
- Locking push-button spray control and optional 8" deck plate
- Fits any one hole or 8" kitchen sink.
- Composition: Brass, zinc alloy
- Finish: Brushed Nickel