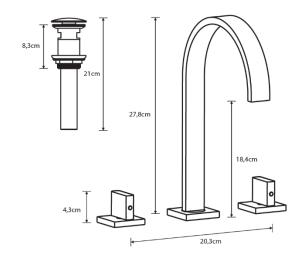

## **TANET High-arch Widespread Bathroom Faucet – Polished Chrome**

Model: EB4342M-PCH

- Three-hole widespread installation
- Sleek high-arch design
- Solid brass construction
- Ceramic disc cartridge
- Matching pop-up drain included
- Corrosion-resistant polished chrome finish

"The Moorefield TANET faucet delivers an instant upgrade to your bathroom countertop space. Solid brass construction and the included ceramic cartridge help withstand mineral buildup, and an overall clean transitional aesthetic allows this design to blend in with virtually any existing bathroom setting. Finished in a premium smudge and corrosion-resistant coat found in luxury fixtures results in significantly less time spent removing dirt and grime from everyday use. This faucet configuration is widespread and requires three-holes pre-drilled into the counter surface for an 8-inch widespread installation. Included with this faucet set is a matching pop-up drain in polished chrome. Ensuring and exceeding the highest standards of quality and eco-friendly operation, the TANET faucet is proudly lead-free and UPC/CUPC certified. All Moorefield faucets are backed by our internal 1-year warranty, include all mounting hardware, and illustrated installation guides.