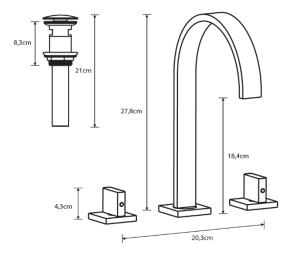

## Model:EB4342-MBK

Moorefield

- Three-hole widespread installation
- Sleek high-arch design
- Solid brass construction
- Ceramic disc cartridge
- Matching pop-up drain included
- Corrosion-resistant matte black finish