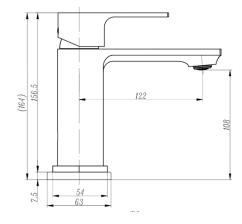

## **DALTON Single Handle Bathroom Faucet**

Model: EB2290-PCH

- Single handle
- One or three-hole faucet installation
- Optional matching steel deck plate three-hole installation
- Steel flex water lines
- Ceramic disc cartridge
- Solid brass construction
- Polished Chrome

Elevate your bathroom decor with the Moorefield DALTON Faucet. Streamlined design and the simplicity of a single handle results in the perfect enhancement to any modern-day bath space. Built to last, the DALTON is constructed of solid brass and is finished in a smudge-resistant coat which battles mineral buildup for a long-lasting clean look. The ceramic disc cartridge, rubber seals, and industry-leading UPC/CUPC certification ensure the high standard of quality for years of use and are all backed by our 1-year warranty. All Moorefield faucets include an optional deck plate in a matching finish for single or three-hole installation, mounting accessories, and an illustrated installation manual.