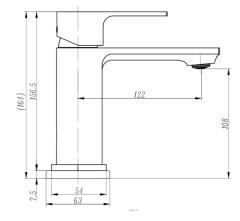

## **DALTON Single Handle Bathroom Faucet**

Model: EB2290-BNI

- Single handle
- One or three-hole faucet installation
- Optional matching steel deck plate three-hole installation
- Steel flex water lines
- Ceramic disc cartridge
- Solid brass construction
- Brushed Nickel

Elevate your bathroom decor with the Moorefield DALTON Faucet. Streamlined design and the simplicity of a single handle results in the perfect enhancement to any modern-day bath space. Built to last, the DALTON is constructed of solid brass and is finished in a smudge-resistant coat which battles mineral buildup for a long-lasting clean look. The ceramic disc cartridge, rubber seals, and industry-leading UPC/CUPC certification ensure the high standard of quality for years of use and are all backed by our 1-year warranty. All Moorefield faucets include an optional deck plate in a matching finish for single or three-hole installation, mounting accessories, and an illustrated installation manual.