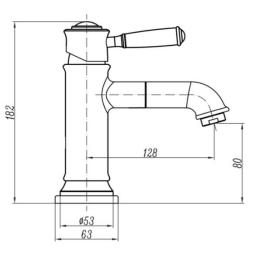

## Model: EB197

- Single handle
- Pivoting adjustable spout
- One or three-hole faucet installation
- Optional matching steel deck plate three-hole
  - installation
- Steel flex water lines
- Ceramic disc cartridge
- Solid brass construction
- Brushed Nickel