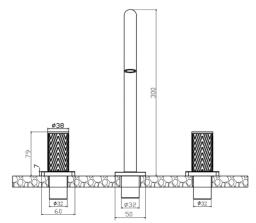

## Model: EB1723M

## Item #:

- Widespread configuration designed to accommodate three-hole installation from 8 to 16-in. (20 to 40 cm)
- Polished chrome finish
- Solid brass construction
- 35mm leak-free ceramic disc cartridge
- Matching pop-up drain included
- ASME Certified water efficient
- CUPC-certified lead-free and ADA compliant