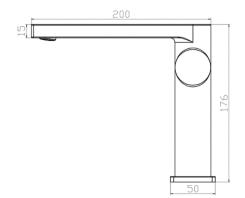

## **ATLAS Collection Offset Single-Knob Bathroom Faucet**

Model: EB1722M

## Item #:

- Single-hole installation
- Right offset knob configuration
- Polished chrome finish
- Solid brass construction
- 35mm leak-free ceramic disc cartridge
- Matching pop-up drain included
- ASME Certified water efficient
- CUPC-certified lead-free and ADA compliant