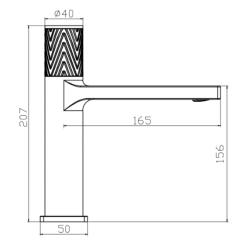

## **ATLAS Collection Single-Knob Faucet**

## Model: EB1721

- Single-hole installation
- Polished chrome finish
- Solid brass construction
- 35mm leak-free ceramic disc cartridge
- Matching pop-up drain included
- ASME Certified water efficient

Intended to cross the boundaries of industrial, transitional, and modern design schemes alike, the ATLAS faucet collection by Moorefield delivers instant sophisticated flair to any bathroom space. Sleek lines and fine chevron detailing on the handles coupled with solid brass construction results in a combination of beauty, durability, and long-lasting performance created with luxury in mind.