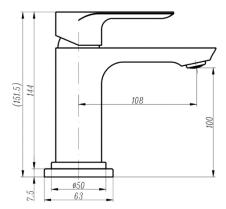

## **JAMESON Single Handle Bathroom Faucet**

Model: EB1480-PCH

- Single handle
- One or three-hole faucet installation
- Optional matching steel deckplate three-hole installation
- Steel flex water lines
- Ceramic disc cartridge
- Solid brass construction
- Polished Chrome