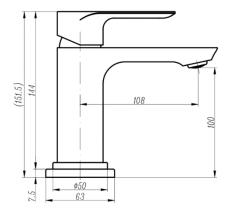

## Model: EB1480-BNI

Moorefield

- Single handle
- One or three-hole faucet installation
- Optional matching steel deck plate three-hole installation
- Steel flex water lines
- Ceramic disc cartridge
- Solid brass construction
- Brushed Nickel