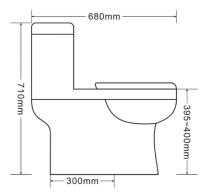

## LYRA One-piece Dual-flush Toilet

Model: CT606MX

- One-piece construction
- Eco-friendlty dual-flush operation (1.6 GPF/1.1 GPF)
- Powerful 1,000g flush power
- Double-glazed, corrosion resistant glossy white finish
- NOM/CUPC/UPC and Eco-certified
- Soft-close seat and cover
- Wax ring and mounting hardware included
- 5-year warranty (ceramics), and 1-year warranty (accessories)



Featuring sleek lines, a low-profile silhouette, and an easy-to-clean surface, the LYRA one-piece toilet delivers an instant upgrade to a master bath or guest bathroom. The seamless one-piece design provides a fresh look combined with reliable, eco-friendly function built to last for years of daily use.

Our powerful dual-flush system controlled by two separate buttons at the top of the tank is designed to conserve water without sacrificing performance. An elongated bowl offers maximum comfort while the soft-close seat and cover both prevent slamming and at the same time simplifies cleaning and installation.

Constructed of durable commercial-grade vitreous china and finished in a premium double-glazed glossy white coat, the LYRA toilet will resist corrosion and staining, while the conce