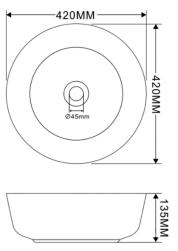

## **CAMILO Stone Marbled Ceramic Vessel Basin**

Model: CB531M

- Surface-mount vessel installation
- Double-glazed solid ceramic construction
- Stone artisan-grade marbled finish
- Matching marbled drain cover
- Pop-up drain included
- Requires a vessel or wall-mounted faucet (not included)
- Dimensions:

Diameter: 42.0 CMHeight: 13.5 CM

"Add the beauty and richness of natural stone with the durability of high-end ceramics to your bathroom with the Camillo vessel sink by MOOREFIELD. Featuring a round design with curved sides, double-glazed marbled stone finish, and matching drain cover, this sink offers an easy, elegant upgrade to any bathroom space. All MOOREFIELD basins include pop-up drains with covers in matching finishes for a timeless, clean design."