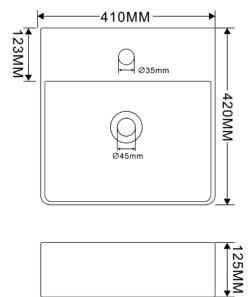

## **COLOMBE Charcoal Marbled Ceramic Vessel Basin**

Model:CB502M

- Surface-mount vessel installation (with overflow)
- Double-glazed solid ceramic construction
- Charcoal artisan-grade marbled finish
- Matching marbled drain cover
- Pop-up drain included
- Integrated faucet deck pre-drilled for any single hole Faucet (faucet not included)
- Dimensions:

Length: 41.0 CM
Width: 42.0 CM
Height: 12.5 CM

Pre-drilled faucet hole: 3.5 CM
Faucet deck width: 12.3 CM

"Introduce an exquisite piece of contemporary flair to your bathroom space with the MOOREFIELD Colombe vessel sink. Crafted using the finest quality Vitreous China resulting in a smoothly polished basin with the delicate features of fine marble and the stubborn durability of high-end ceramics. An integrated deck pre-drilled for single-hole faucet installation allows for easy installation with no drilling required. Finished in an elegant charcoal marbled pattern, MOOREFIELD continues to deliver the latest trends and modern styles to your home to help you build your ideal living space. All MOOREFIELD basins include pop-up drains with covers in matching finishes for a timeless, clean design."