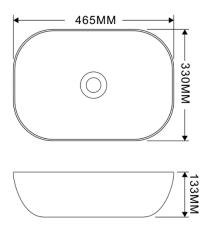

## **ANDRES Light Grey Marbled Ceramic Vessel Basin**

Model: CB501M

- Surface-mount vessel installation
- Double-glazed solid ceramic construction
- Light grey artisan-grade marbled finish
- Matching marbled drain cover
- Pop-up drain included
- Requires a vessel or wall-mounted faucet (Not included)
- Dimensions:

Length: 46.5 CMWidth: 33.0 CMHeight: 13.3 CM

"A striking shape and pristine color make the ANDRES basin by MOOREFIELD an eye-catching addition to any bathroom. The crafted ceramic basin features a beautiful, light grey marbled pattern which is finished in a double-glazed coat and rounded corners for an easy-to-clean surface which is smooth to the touch. All MOOREFIELD basins include pop-up drains with covers in matching finishes for a timeless, clean design."