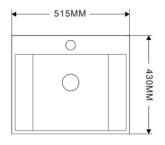

## LAZZA Dual-mount Ceramic Bathroom Sink and Faucet Set

## Model #: BF2103

- Dual-mount configuration (wall or surface mount) sink basin
- Double-glazed glossy white finish (basin)
- Solid brass offset single-lever faucet
- Corrosion-resistant polished chrome finish
- (Faucet, pop-up drain, & overflow)
- Mounting hardware and illustrated installation manual included

Give your bath or powder room a beautiful addition with the Lazza Rectangular Vessel Sink Set by Moorefield. This sink can be installed on any existing countertop or mounted directly into the wall for a contemporary floating look. Crafted of durable porcelain, it is resistant to staining and scratches and double-glazed in a glossy white easy-clean finish which is smooth to the touch. Mounted directly on the deck of the basin, the included stylish single-lever faucet features solid brass construction and is finished in a corrosion and smudge-resistant polished chrome finish to ensure lasting durability and quality feel. All Moorefield products arrive complete with mounting hardware and illustrated installation manuals.