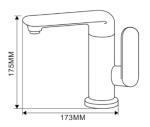

## LAZZA Dual-mount Ceramic Bathroom Sink and Faucet Set

## Model #: BF2103

- Dual-mount configuration (wall or surface mount) sink basin
- Double-glazed glossy white finish (basin)
- Solid brass offset single-lever faucet
- Corrosion-resistant polished chrome finish
- (Faucet, pop-up drain, & overflow)
- Mounting hardware and illustrated installation manual included

Give your bath or powder room a beautiful addition with the Lazza Rectangular Vessel Sink Set by Moorefield. This sink can be installed on any existing countertop or mounted directly into the wall for a contemporary floating look. Crafted of durable porcelain, it is resistant to staining and scratches and double-glazed in a glossy white easy-clean finish which is smooth to the touch. Mounted directly on the deck of the basin, the included stylish single-lever faucet features solid brass construction and is finished in a corrosion and smudge-resistant polished chrome finish to ensure lasting durability and quality feel. All Moorefield products arrive complete with mounting hardware and illustrated installation manuals.